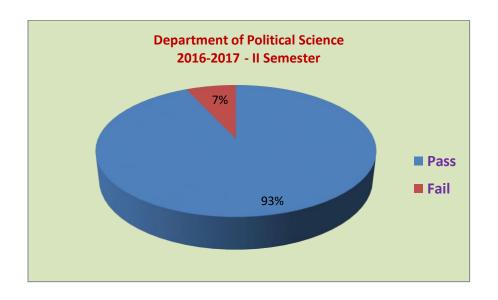

| <u>S.No</u> | SEMESTER | Total<br>Strength | Appeared | Passed | Fail | Pass%  |
|-------------|----------|-------------------|----------|--------|------|--------|
| 1           | II       | 58                | 58       | 54     | 4    | 93.10% |