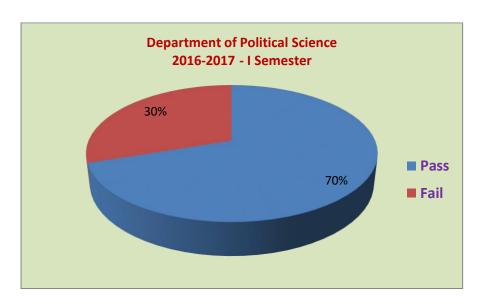

## Singareni Collieries Women's Degree and PG College Department of Political Science 2016-2017 – I Year

| S.No | SEMESTER | Total<br>Strength | Appeared | Passed | Fail | Pass% |
|------|----------|-------------------|----------|--------|------|-------|
| 1    | I        | 63                | 63       | 44     | 19   | 70%   |