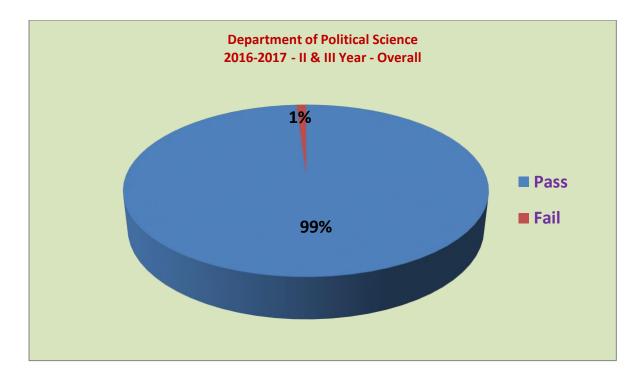

## Singareni Collieries Women's Degree and PG College Department of Political Science 2016-2017 – II & III Year - Overall

| S.No     | Year         | Total<br>Strength | Appeared | Passed | Fail | Pass% |
|----------|--------------|-------------------|----------|--------|------|-------|
| 1        | II           | 51                | 51       | 50     | 01   | 98%   |
| 2        | III (III&IV) | 49+49             | 49+49    | 49+49  | NIL  | 100%  |
| Overall% |              | 100               | 100      | 99     | 01   | 99%   |