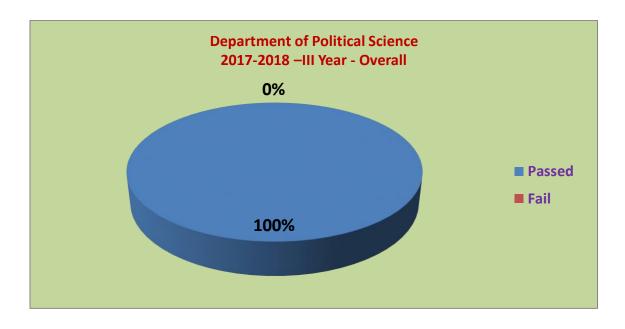

## Singareni Collieries Women's Degree and PG College Department of Political Science 2017-2018 –III Year - Overall

| S.No     | Year         | Total<br>Strength | Appeared | Passed | Fail | Pass% |
|----------|--------------|-------------------|----------|--------|------|-------|
| 1        | III (III&IV) | 47+47             | 47+47    | 47+47  | NIL  | 100%  |
| Overall% |              | 47                | 47       | 47     | 00   | 100%  |