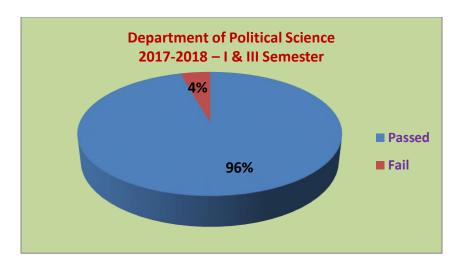

## Singareni Collieries Women's Degree and PG College Department of Political Science 2017-2018 – I & III Semester

| S.No      | SEMESTER | Total<br>Strength | Appeared | Passed | Fail | Pass%  |
|-----------|----------|-------------------|----------|--------|------|--------|
| 1         | I        | 37                | 37       | 34     | 3    | 89%    |
| 2         | III      | 55                | 55       | 54     | 1    | 98.18% |
| Overall % |          | 92                | 92       | 88     | 4    | 95.65% |