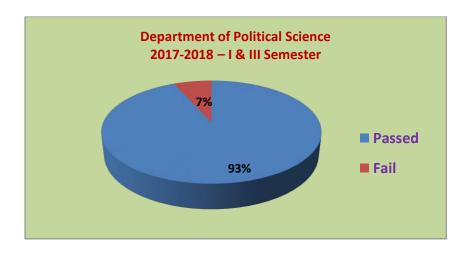

| S.No      | SEMESTER | Total<br>Strength | Appeared | Passed | Fail | Pass%  |
|-----------|----------|-------------------|----------|--------|------|--------|
| 1         | II       | 36                | 36       | 32     | 4    | 88.88% |
| 2         | IV       | 54                | 54       | 52     | 2    | 96.29% |
| Overall % |          | 90                | 90       | 84     | 6    | 93.33% |