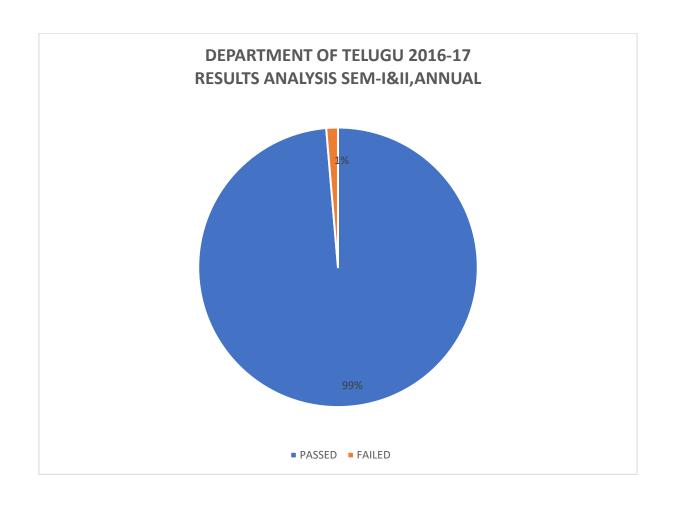

#### Results Analysis for the Year 2016-17 SEM I&II

| S.NO | SEM    | APPEARED | PASSED | FAILED | PASS%  |
|------|--------|----------|--------|--------|--------|
| 1    | SEM-I  | 203      | 200    | 3      | 98.52% |
| 2    | SEM-II | 188      | 185    | 3      | 98.40% |
| 3    | ANNUAL | 202      | 200    | 2      | 99%    |

| OVERALL% | APPEARED | PASSED | FAILED | PASS%  |
|----------|----------|--------|--------|--------|
|          | 593      | 585    | 8      | 98.65% |