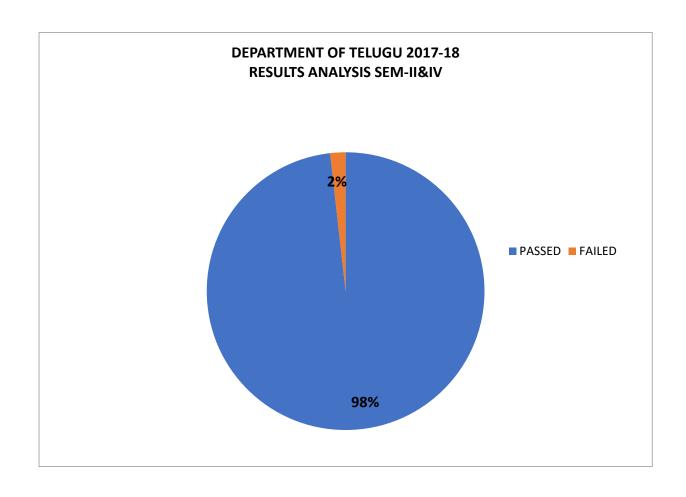

### Results Analysis for the Year 2017-18 SEM II& IV

| S.NO | SEM    | APPEARED | PASSED | FAILED | PASS%  |
|------|--------|----------|--------|--------|--------|
| 1    | SEM-II | 164      | 163    | 1      | 99.39% |
| 2    | SEM-IV | 167      | 162    | 5      | 97.00% |

| OVERALL% | PASSED | FAILED | PASS% |
|----------|--------|--------|-------|
|          | 331    | 6      | 98%   |