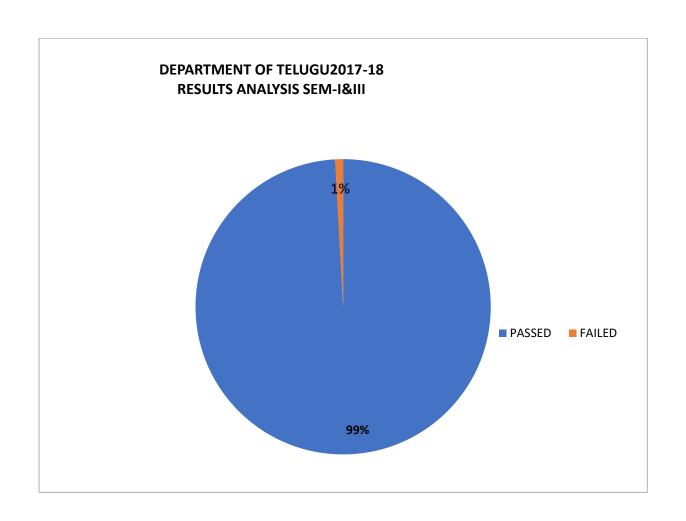

## Results Analysis for the Year 2017-18 SEM I& III

| S.NO | SEM     | APPEARED | PASSED | FAILED | PASS%  |
|------|---------|----------|--------|--------|--------|
| 1    | SEM-I   | 173      | 172    | 1      | 99.42% |
| 2    | SEM-III | 177      | 175    | 2      | 98.87% |

| OVERALL% | PASSED | FAILED | PASS% |
|----------|--------|--------|-------|
|          | 347    | 3      | 99%   |