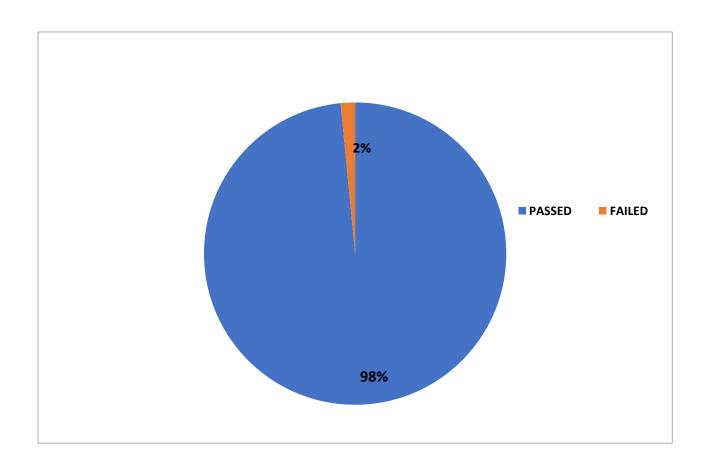

### Results Analysis for the Year 2015-2016

| S.NO | YEAR    | APPEARED | PASSED | FAILED | PASS%  |
|------|---------|----------|--------|--------|--------|
| 1    | I YEAR  | 213      | 210    | 3      | 98.59% |
| 2    | II YEAR | 178      | 175    | 3      | 98.31% |

| OVERALL% | APPEARED | PASSED | FAILED | PASS%  |
|----------|----------|--------|--------|--------|
|          | 391      | 385    | 6      | 98.46% |